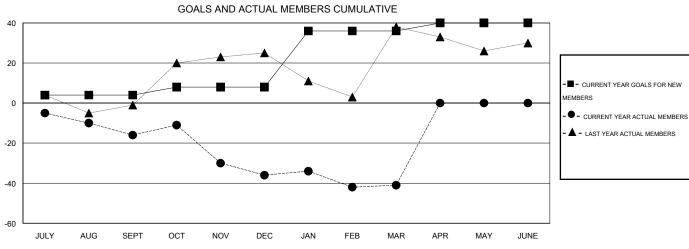

## GOALS AND ACTUAL NEW CLUBS CUMULATIVE

| DROPPED CLUBS: 0  DROPPED MEMBERS |                | 31 CLUBS OF 52 ADDED 1 OR MORE<br>NEW MEMBERS | GENDER DISTRIBUT  MALE  FEMALE        | TION<br>1,523 (83.59%)<br>299 (16.41%) |
|-----------------------------------|----------------|-----------------------------------------------|---------------------------------------|----------------------------------------|
| DECEASED CLUB CANCELLED OTHER     | 20<br>0<br>118 | CLICK HERE FOR HEALTH ASSESSMENT DATA         | FAMILY UNIT MEMBERS HEAD OF HOUSEHOLD | 228<br>108                             |
| TOTAL                             | 138            |                                               | NON-HEAD OF HOUSEHOLD                 | 120                                    |