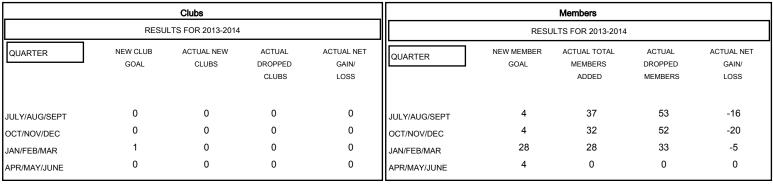

## GOALS AND ACTUAL NEW CLUBS CUMULATIVE

| DROPPED CLUBS: 0  DROPPED MEMBERS |                | 31 CLUBS OF 52 ADDED 1 OR MORE<br>NEW MEMBERS | GENDER DISTRIBUT  MALE  FEMALE        | TION<br>1,523 (83.59%)<br>299 (16.41%) |
|-----------------------------------|----------------|-----------------------------------------------|---------------------------------------|----------------------------------------|
| DECEASED CLUB CANCELLED OTHER     | 20<br>0<br>118 | CLICK HERE FOR HEALTH ASSESSMENT DATA         | FAMILY UNIT MEMBERS HEAD OF HOUSEHOLD | 228<br>108                             |
| TOTAL                             | 138            |                                               | NON-HEAD OF HOUSEHOLD                 | 120                                    |